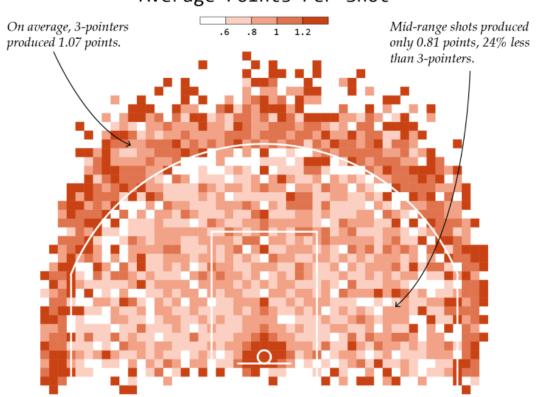

## Analyze and Re-design #2: Basketball

2018-19 Regular Season Average Points Per Shot