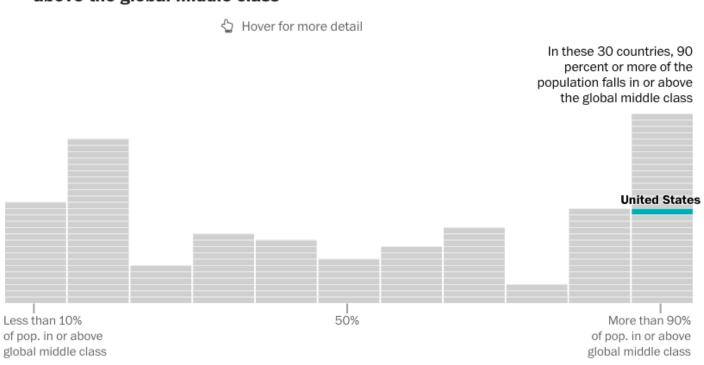

## Analyze and Re-design #3: Global Middle Class

# Percentage of the population of each country that falls in or above the global middle class