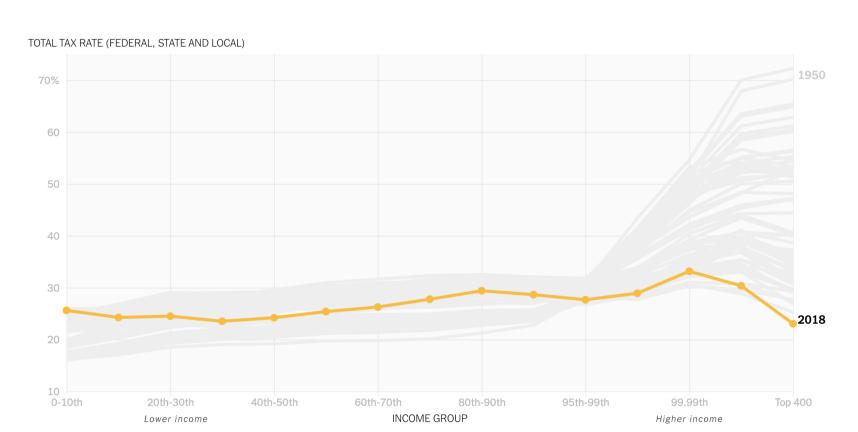

## Activity: Analyze and Re-design visualization

- As a group, choose 1 of the following 5 slides.
- Hop into a vector drawing app then:
  - Identify data variables (C,O,Q) and encodings.
  - Redesign another way to visualize the data.
    What different message does your redesign prioritize? (Subset of data is OK.)

## Analyze and Re-design #1: California Wildfires



## Analyze and Re-design #2: Basketball

2018-19 Regular Season Average Points Per Shot



## Analyze and Re-design #3: Global Middle Class

# Percentage of the population of each country that falls in or above the global middle class



## Analyze and Re-design #4: U.S. Total Tax Rate



#### Analyze and Re-design #5: American Job Incomes

#### **Shifting Incomes for American Jobs**