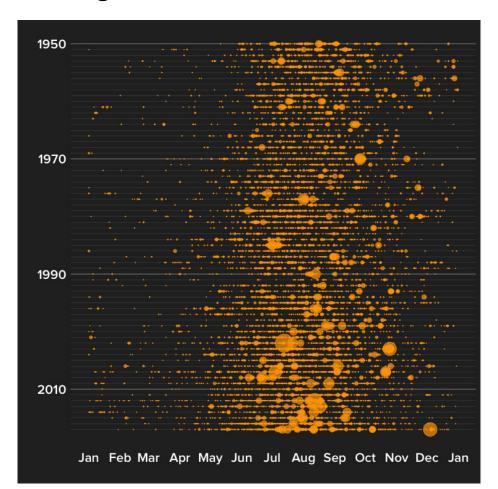

## Activity: Analyze and Re-design visualization

- As a group, choose 1 of the following 5 slides.
- Hop into a vector drawing app then:
  - Identify data variables (C,O,Q) and encodings.
  - Redesign another way to visualize the data.
    What different message does your redesign prioritize? (Subset of data is OK.)

## Analyze and Re-design #1: California Wildfires



## Analyze and Re-design #2: Basketball

2018-19 Regular Season Average Points Per Shot



## Analyze and Re-design #3: Global Middle Class

# Percentage of the population of each country that falls in or above the global middle class



## Analyze and Re-design #4: U.S. Total Tax Rate



#### Analyze and Re-design #5: American Job Incomes

#### **Shifting Incomes for American Jobs**